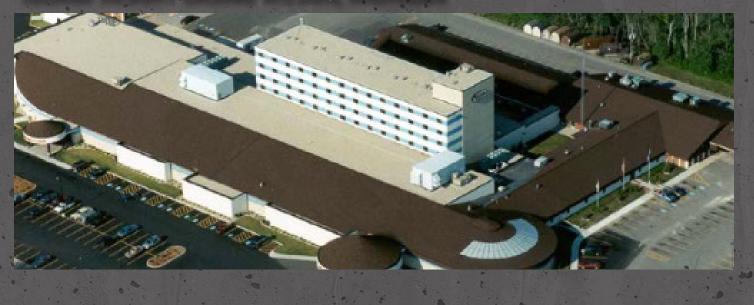

## SORT CASINO WILSON, MICHIGAN

**Scope:** Gundlach Champion was the General Contractor on this 202,000 square foot gaming facility in Hannahville, Michigan. The facility included a six-story, 120 room hotel with an indoor pool and unique heated sand beach. The entire facility was developed around a tropical island theme and also includes two restaurants, banquet facilities, meeting rooms and a 600 seat entertainment complex and bingo hall. This renovation of their existing building, the old bingo hall, into office space was also included as part of this project.