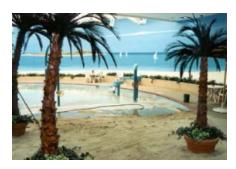

## SORT CASINO WILSON, MICHIGAN

**Scope:** Gundlach Champion was the General Contractor on this 202,000 square foot gaming facility in Hannahville, Michigan. The facility included a six-story, 120 room hotel with an indoor pool and unique heated sand beach. The entire facility was developed around a tropical island theme and also includes two restaurants, banquet facilities, meeting rooms and a 600 seat entertainment complex and bingo hall. This renovation of their existing building, the old bingo hall, into office space was also included as part of this project.