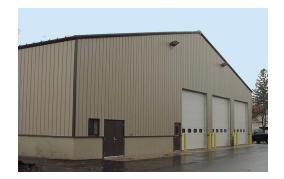

## NEW MAINTENANCE SHOP: IRON MOUNTAIN, MICHIGAN

**Scope:** Gundlach Champion, Inc. (GCI) was the Design-Builder on this new 10,000 square foot Road Commission Facility located in the heart of Iron Mountain, Michigan. In addition to eight-foot foundation walls and four-foot barrier walls, the facility includes office space, a storage area and a sign shop. Construction was completed in August 2001.