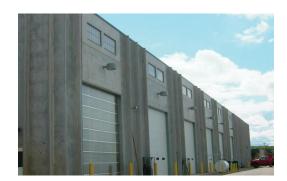

## WASHBURN COUNTY HIGHWAY FACILITY SHELL LAKE, WISCONSIN

**Scope:** This Construction Management project is a new one story, 75,000 square foot highway facility which includes office areas and a conference room in addition to locker room facilities. The garage area includes storage for approximately 50 vehicles, wash bays, repair bays, parts storage area, a sign shop, overhead crane, vehicles lifts, and lube dispensing equipment.