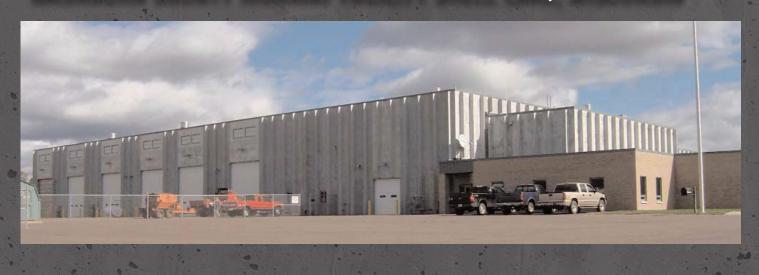

## WASHBURN COUNTY HIGHWAY FACILITY SHELL LAKE, WISCONSIN

**Scope:** This Construction Management project is a new one story, 75,000 square foot highway facility which includes office areas and a conference room in addition to locker room facilities. The garage area includes storage for approximately 50 vehicles, wash bays, repair bays, parts storage area, a sign shop, overhead crane, vehicles lifts, and lube dispensing equipment.

Owner: Washburn County, Wisconsin

Project Location: Shell Lake, WI

Architect: SEH, Inc.

Project Cost: \$7.0 million

**Project Completed: Spring 2004** 

**GUNDLACH CHAMPION**