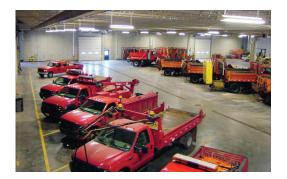

## WASHBURN COUNTY HIGHWAY FACILITY SHELL LAKE, WISCONSIN

**Scope:** This Construction Management project is a new one story, 75,000 square foot highway facility which includes office areas and a conference room in addition to locker room facilities. The garage area includes storage for approximately 50 vehicles, wash bays, repair bays, parts storage area, a sign shop, overhead crane, vehicles lifts, and lube dispensing equipment.