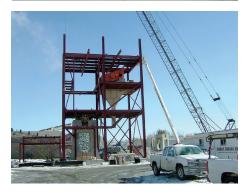

## SPECIALTY GRANULES, INC.: PEMBINE, WISCONSIN

**Scope:** Gundlach Champion has performed numerous capital improvement and maintenance projects at Specialty Granules, Inc. at their Pembine, WI plant. The largest of the various projects includes a plant expansion consisting of concrete work, steel erection, roof/wall panels, and installation of conveyors, crushers, dryers, a dust collection system among others. Plant maintenance projects include, but are not limited to equipment replacement, bucket elevator repairs, fence installation, concrete work, barge enclosures, miscellaneous office and control building work, sump pit installation, and warehouse improvements. Gundlach Champion is considered a preferred contractor of Specialty Granules, Inc.