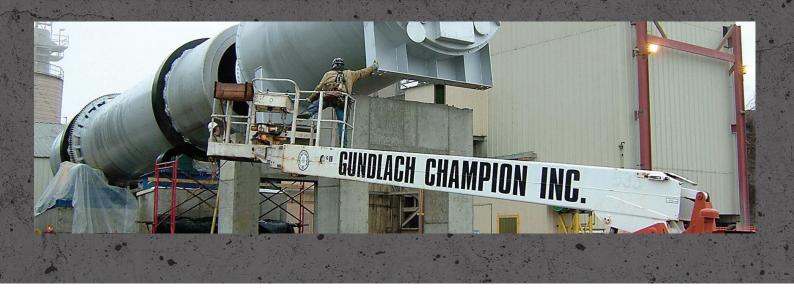

## SPECIALTY GRANULES, INC.: PEMBINE, WISCONSIN

**Scope:** Gundlach Champion has performed numerous capital improvement and maintenance projects at Specialty Granules, Inc. at their Pembine, WI plant. The largest of the various projects includes a plant expansion consisting of concrete work, steel erection, roof/wall panels, and installation of conveyors, crushers, dryers, a dust collection system among others. Plant maintenance projects include, but are not limited to equipment replacement, bucket elevator repairs, fence installation, concrete work, barge enclosures, miscellaneous office and control building work, sump pit installation, and warehouse improvements. Gundlach Champion is considered a preferred contractor of Specialty Granules, Inc.