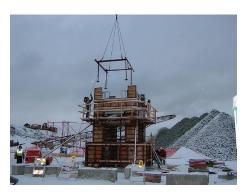

## SPECIALTY GRANULES, INC.: PEMBINE, WISCONSIN

**Scope:** Gundlach Champion has performed numerous capital improvement and maintenance projects at Specialty Granules, Inc. at their Pembine, WI plant. The largest of the various projects includes a plant expansion consisting of concrete work, steel erection, roof/wall panels, and installation of conveyors, crushers, dryers, a dust collection system among others. Plant maintenance projects include, but are not limited to equipment replacement, bucket elevator repairs, fence installation, concrete work, barge enclosures, miscellaneous office and control building work, sump pit installation, and warehouse improvements. Gundlach Champion is considered a preferred contractor of Specialty Granules, Inc.