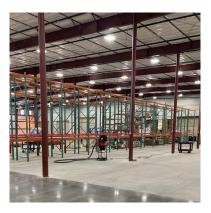

The plant addition is a 44,176 square foot pre-engineered metal building with a standing seam metal roof and insulated metal wall panels. GCI's subcontractor completed the large floor pour in two sections, starting early in the morning to take advantage of the cool late summer mornings and having the day to finish the floors. An important design element in the new addition was improved LED lighting. Since occupying the space, the owner has noted the marked difference in the amount of light they have gained with new lighting fixtures compared to older style lights in the rest of their facility. This was a unique opportunity for GCI as our main offices is located just around the corner from this project, allowing the project team to respond immediately to any of the owner's needs in person. The success of this project helped foster a relationship that has led to additional projects with Boss.