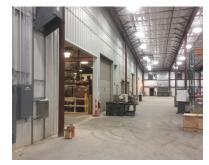

The plant addition is a 44,176 square foot pre-engineered metal building with a standing seam metal roof and insulated metal wall panels. GCI's subcontractor completed the large floor pour in two sections, starting early in the morning to take advantage of the cool late summer mornings and having the day to finish the floors. An important design element in the new addition was improved LED lighting. Since occupying the space, the owner has noted the marked difference in the amount of light they have gained with new lighting fixtures compared to older style lights in the rest of their facility. This was a unique opportunity for GCI as our main offices is located just around the corner from this project, allowing the project team to respond immediately to any of the owner's needs in person. The success of this project helped foster a relationship that has led to additional projects with Boss.