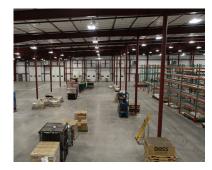

The plant addition is a 44,176 square foot pre-engineered metal building with a standing seam metal roof and insulated metal wall panels. GCI's subcontractor completed the large floor pour in two sections, starting early in the morning to take advantage of the cool late summer mornings and having the day to finish the floors. An important design element in the new addition was improved LED lighting. Since occupying the space, the owner has noted the marked difference in the amount of light they have gained with new lighting fixtures compared to older style lights in the rest of their facility. This was a unique opportunity for GCI as our main offices is located just around the corner from this project, allowing the project team to respond immediately to any of the owner's needs in person. The success of this project helped foster a relationship that has led to additional projects with Boss.