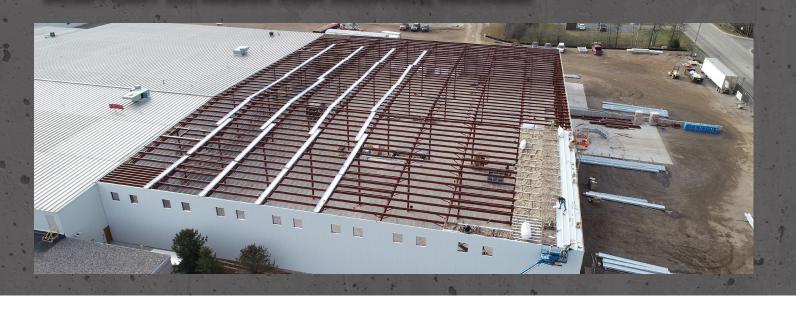

## **SS PLANT EXPANSION IRON MOUNTAIN, MICHIGAN**

**Scope:** Gundlach Champion was selected as the General Contractor for the addition at Boss Product's Iron Mountain manufacturing facility when they needed expanded manufacturing space, storage, and shipping area. An initial challenge to this project was constructing an addition directly against an operational facility, with employees working and producing goods. It was important for GCI to work with Boss Products and their operations and safety staff to implement the proper barricades and safety measures to protect areas where GCI was working adjacent to the existing structure or having to make tie-ins. Through weekly progress meetings and constant communication, GCI was able to complete its work with as few disruptions as possible to Boss's daily operations.

The plant addition is a 44,176 square foot pre-engineered metal building with a standing seam metal roof and insulated metal wall panels. GCI's subcontractor completed the large floor pour in two sections, starting early in the morning to take advantage of the cool late summer mornings and having the day to finish the floors. An important design element in the new addition was improved LED lighting. Since occupying the space, the owner has noted the marked difference in the amount of light they have gained with new lighting fixtures compared to older style lights in the rest of their facility. This was a unique opportunity for GCI as our main offices is located just around the corner from this project, allowing the project team to respond immediately to any of the owner's needs in person. The success of this project helped foster a relationship that has led to additional projects with Boss.